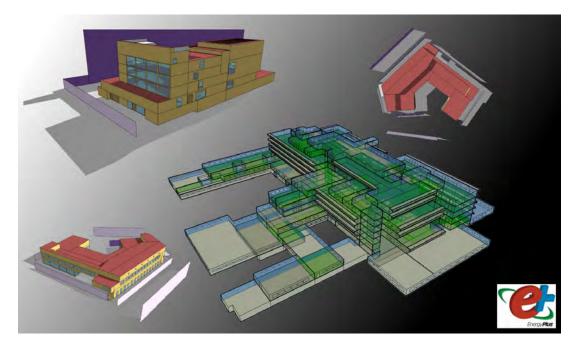

### GEIE - BIG DATA ANALYTICS and LEAN SEIS SIGMA FOR INTEGRATED AND SMART ENERGY MANAGEMENT IN HIGH CONSUMPTION BUILDINGS

THE OBJECTIVE OF THE GEIE PROJECT IS THE DESIGN, DEVELOPMENT AND VALIDATION IN A HOSPITAL ENVIRONMENT OF AN INTELLIGENT AND PREDICTIVE ENERGY MONITORING SYSTEM FOR ENERGY-INTENSIVE BUILDINGS WITH TECHNICALLY COMPLEX AND DIVERSE INSTALLATIONS, SUBJECT TO OPERATIONAL STRESS (365DAYS\*24HOURS) BASED ON STATISTICAL AND MASSIVE DATA PROCESSING TECHNIQUES (LEAN SIX SIGMA) AND THE DEVELOPMENT OF INTELLIGENCE ALGORITHMS (BIG DATA ANALYTICS).